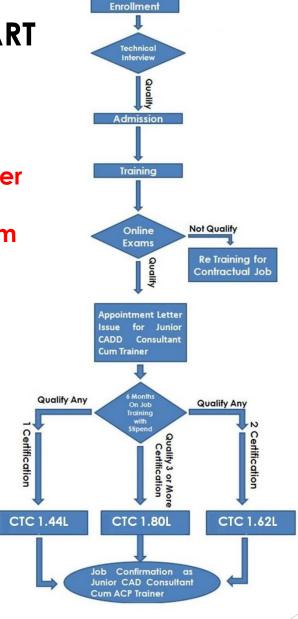

## JOB ASSURED COURSE FLOWCHART

Eligibility:- M.Tech/B.Tech/Diploma

**Seat :-25** 

**Designation:- Jr.CADD Consultant /ATC Trainer** 

Training Fees:- 35,000.00

Offered Course:-1.Certified Instructor Program

**Duration of Training:-12 Months** 

## MANDATORY CLAUSE FOR JOB ASSURED PROGRAM

- 1.Candidate Should be punctual and serious during their Training. Training Performance will be closely Monitor during Training by assigned Officials. Time management is very crucial for Job Assured Training program, So absent during Training will delay the process so candidate should be concern about it. Candidate always communicate with assigned trainer for any issue related to training.
- 2. Candidate need To Qualify Assigned Professional Certification Examination for Autodesk, Bentey, CSI for Job Oriented Course after Training for Permanent Job.
- 3.Company will bear All cost for First attempt of 3 Online Examination. If candidate will not qualify then they need to bear reattempt Certification Cost.

## **JOB PROFILE**

After Training All Certified Candidate who qualify Professional Certification Examination Will be eligible for 6 Months stipend Rs.10,000.00/PM. After 6 months of On Job Training Salary Package will be 1.44Lakhs to 1.80Lakhs based on No. Of Certification.

After Training if candidate will not qualify any Professional Certification Examination then Company will provide contractual Employment .Candidate will be eligible for stipend of Rs.7,000.00/pm during Contractual employment. During Contractual Employment if Candidate reattempt certification examination and qualify then candidate will be promoted to permanent employment with an increment on offered Package as per the commitment of Permanent Job. Else contractual Employment Contract will renew year to year basic.