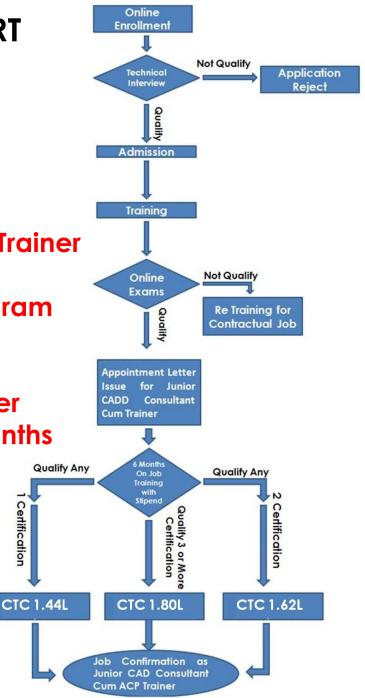

#### Mandatory Criteria For Apply Job Oriented Course

- 1.Who can Apply:- Diploma/B.Tech/M.Tech Candidate
- 2. Candidate need to appear a Technical Examination Interview before apply any Job Oriented Course.
- 3. Candidate Need To Qualify At least One Autodesk Professional Examination for Job Oriented Course after Training.
- 4. Training Mode will be both Online and Offline.
- 5. Job Oriented Course Duration will be 12 Months based on the module.
- 6. Offered Job Type- Permanent / Contractual.

#### **Placement Opportunity**

After Training All Certified Candidate who qualify Professional Certification Examination Will be eligible for 6 Months stipend Rs.10,000.00/PM. After 6 months of On Job Training Salary Package will be 1.44Lakhs to 1.80Lakhs based on No. Of Certification.

After Training if Student will not qualify Professional Certification Examination then We will assign them On Job Training Program Where fixed salary of Rs.7,000.00/pm will be offer during work. It will be Contractual and renewed yearly. Based on the performance There will be an Increment. Contractual agreement will be renew every year.